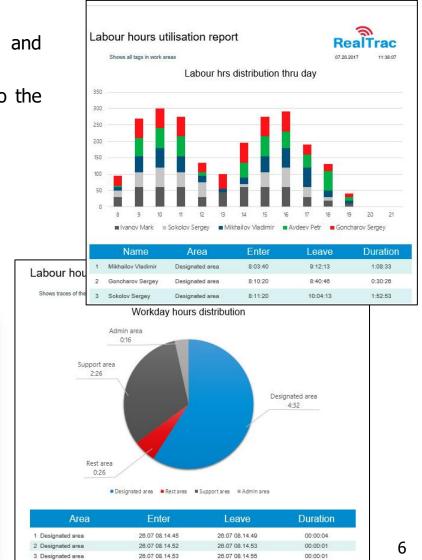

# 3. <u>Simple integration with actual management systems</u> through API:

- analytical reports (time spent in different zones, equipment tracking & utilization, etc.)
- alerts to control room (danger zone violation, etc.)
- tracking personnel and vehicles on site map in real-time, or on-demand

## Personnel/Equipment monitoring: convenient maps and report Real Trac

- Customer maps can be loaded into RealTrac software, after which the vehicle and personnel will be displayed on the map in real time
- > RealTrac software allows you to generate reports on the penetration of objects into the delineated areas both in open areas and in rooms with time, duration