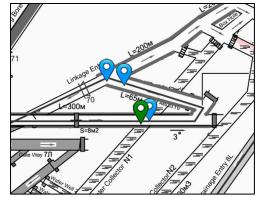

Open site and indoor mixed positioning.

Zonal and precise positioning mix.

## Personnel/Equipment monitoring: convenient maps and report Real Trac

- Customer maps can be loaded into RealTrac software, after which the vehicle and personnel will be displayed on the map in real time
- > RealTrac software allows you to generate reports on the penetration of objects into the delineated areas both in open areas and in rooms with time, duration