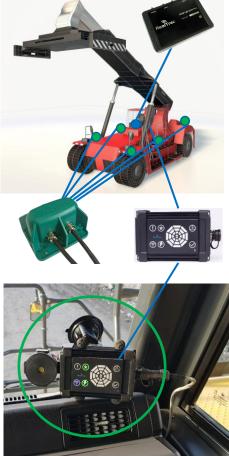

equipment for vehicle

Tag for personnel (1 tag for both CAS and monitoring system)

Staff/equipment monitoring system

CAS and monitoring with just one Tag

## **Features of our Collision Awareness System**

To prevent vehicles from colliding with people and collisions between vehicles, RealTrac uses an innovative combination of two radio technologies - UWB for near detection and UHF for early detection: