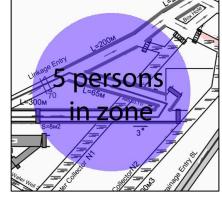

# 3. <u>Simple integration with actual management systems</u> through API:

- analytical reports (time spent in different zones, equipment tracking & utilization, etc.)
- alerts to control room (danger zone violation, etc.)
- tracking personnel and vehicles on site map in real-time, or on-demand

## Personnel/Equipment monitoring: convenient maps and report Real Trac

- Customer maps can be loaded into RealTrac software, after which the vehicle and personnel will be displayed on the map in real time
- > RealTrac software allows you to generate reports on the penetration of objects into the delineated areas both in open areas and in rooms with time, duration