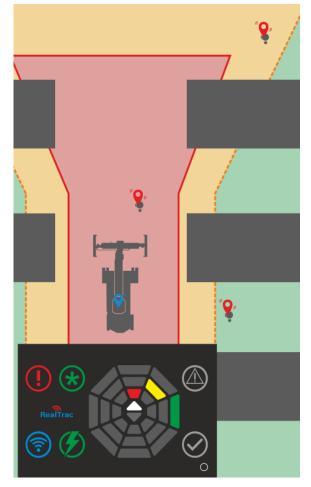

## Personnel/Equipment monitoring: convenient maps and report Real Trac

- Customer maps can be loaded into RealTrac software, after which the vehicle and personnel will be displayed on the map in real time
- > RealTrac software allows you to generate reports on the penetration of objects into the delineated areas both in open areas and in rooms with time, duration