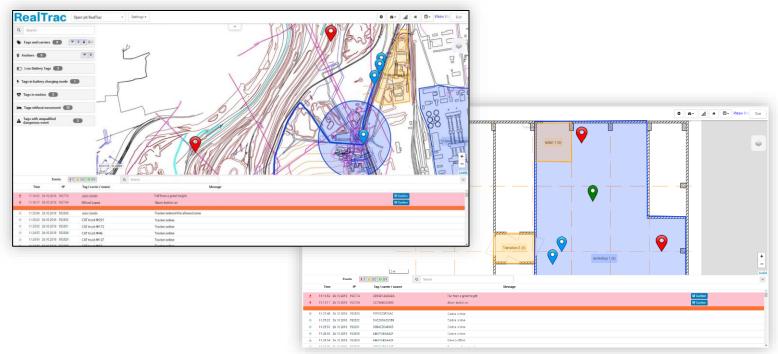

## Personnel/Equipment monitoring: convenient maps and report Real Trac

- Customer maps can be loaded into RealTrac software, after which the vehicle and personnel will be displayed on the map in real time
- > RealTrac software allows you to generate reports on the penetration of objects into the delineated areas both in open areas and in rooms with time, duration