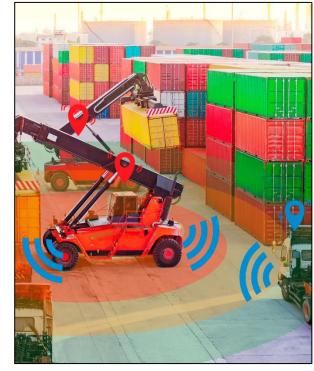

## **Features of our Collision Awareness System**

To prevent vehicles from colliding with people and collisions between vehicles, RealTrac uses an innovative combination of two radio technologies - UWB for near detection and UHF for early detection:

#### 4. Object detection both at close and far distances:

Through the use of technologies with different radio frequencies, the system not only accurately determines the direction and distance to nearby objects, but also sees objects at a distance of up to 200 meters

> Objects are detected both in the line of sight and around the