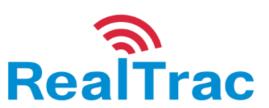

## 3. Works equally well in open areas and indoors on the same equipment

It allows using the system not only in open pits, but also in maintenance service areas, in the premises, etc.

#### 4. Object detection both at close and far distances:

Through the use of technologies with different radio frequencies, the system not only accurately determines the direction and distance to nearby objects, but also sees objects at a distance of up to 200 meters

> Objects are detected both in the line of sight and around the